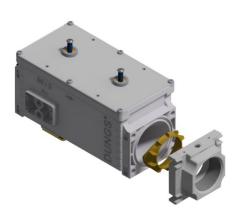

### **MBE – Direct Mounting Set**

#### Sales release

We are pleased to announce the launch of the DMS (Direct Mounting Set), a new flange adapter for the MBE-050.

In general DUNGS recommends mounting the PS (Pressure Sensor) at a distance of 5xD from the outlet of the MBE in order to guarantee the full performance range. With the DMS, we offer a solution that allows the PS to be mounted directly on the outlet of the MBE-050 valve without losing any of the performance range.